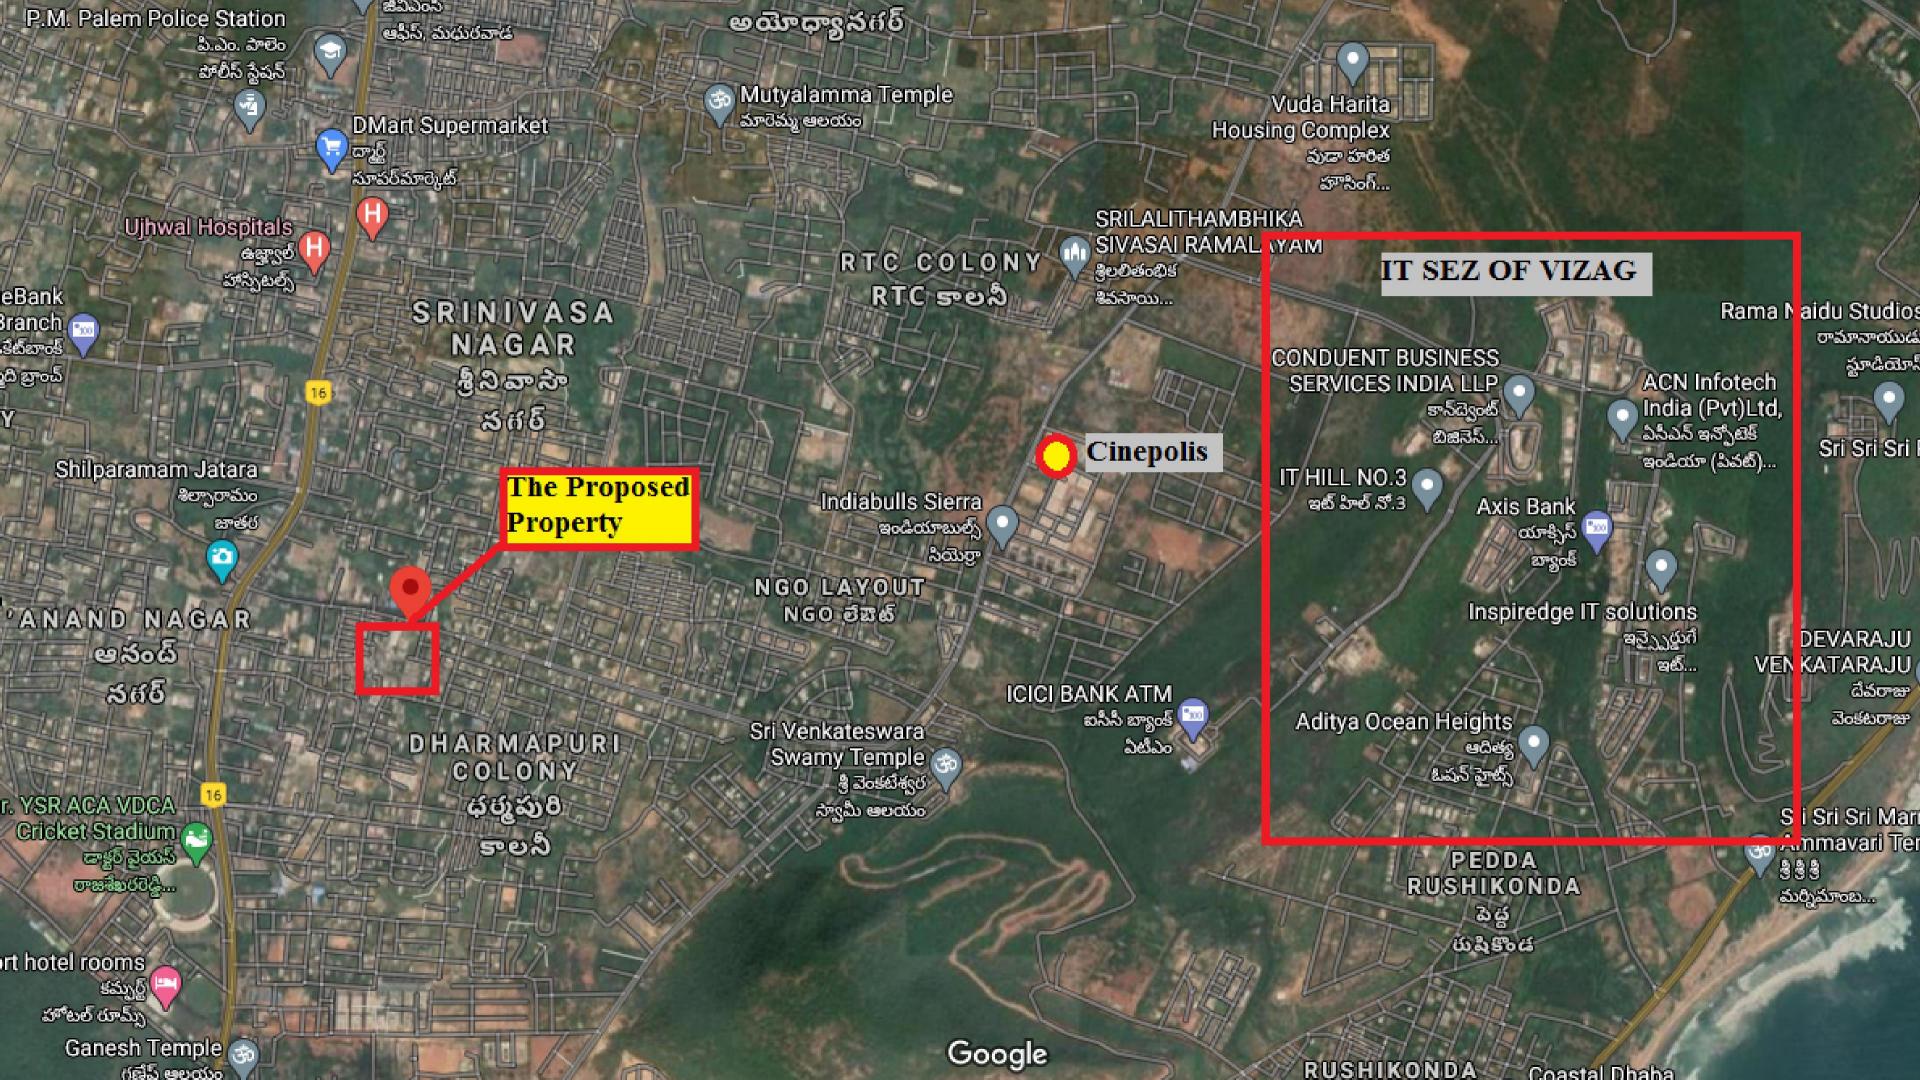

# WHY MADHURAWADA? For Alliance Galleria

#### PURPOSE

Madhurawada is a major
business area of
Visakhapatnam City
in the Andhra Pradesh
State.
Madhurawada is known for
Dr.YSR International Cricket
stadium,
Shilparamam Jathara,
IT.corridors of
Visakhaptnam,

#### REQUIREMENT S

Visakhapatnam IT Special Economic Zone is located in the proposed digitally-enabled smart urban city.

The six marquee projects of A.P. Tourism, the Madhurawada project would include a five-star hotel, convention centers and amusement park to be developedin 250 acres.

#### IMPROVEMENT S

Visakhapatnam: Even
before the state
government formally
announced Vizag city as the
executive capital of the
state, speculations are rife
over the location of major
government offices in the
city.