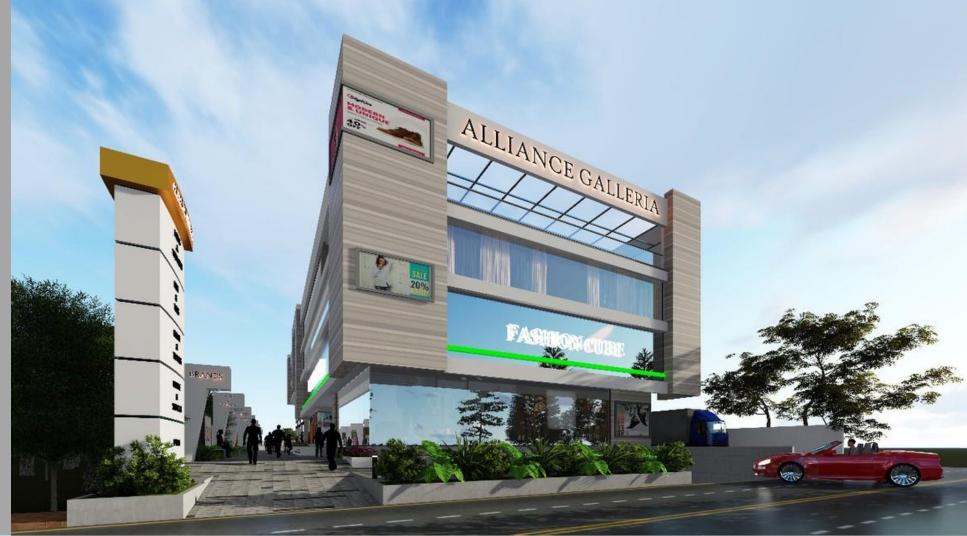

It shall also have power backup with its silent stand by generator to keep all business running seamlessly along with the power load as connected.

Alliance Galleria will be catering to high end Retail brands on the Ground Floor & First Floors with double height structure and with clear height of 12ft on the Ground Floor & on the First Floors.

Alliance Galleria shall also cater to high end Restaurants, Fitness centers, A-Grade office spaces for Second Floor & A Restro bar / Brewery on the Third Floor.

Alliance Galleria shall have a dedicated parking at the basement catering for two wheelers & four wheelers parkings for its leased premises.