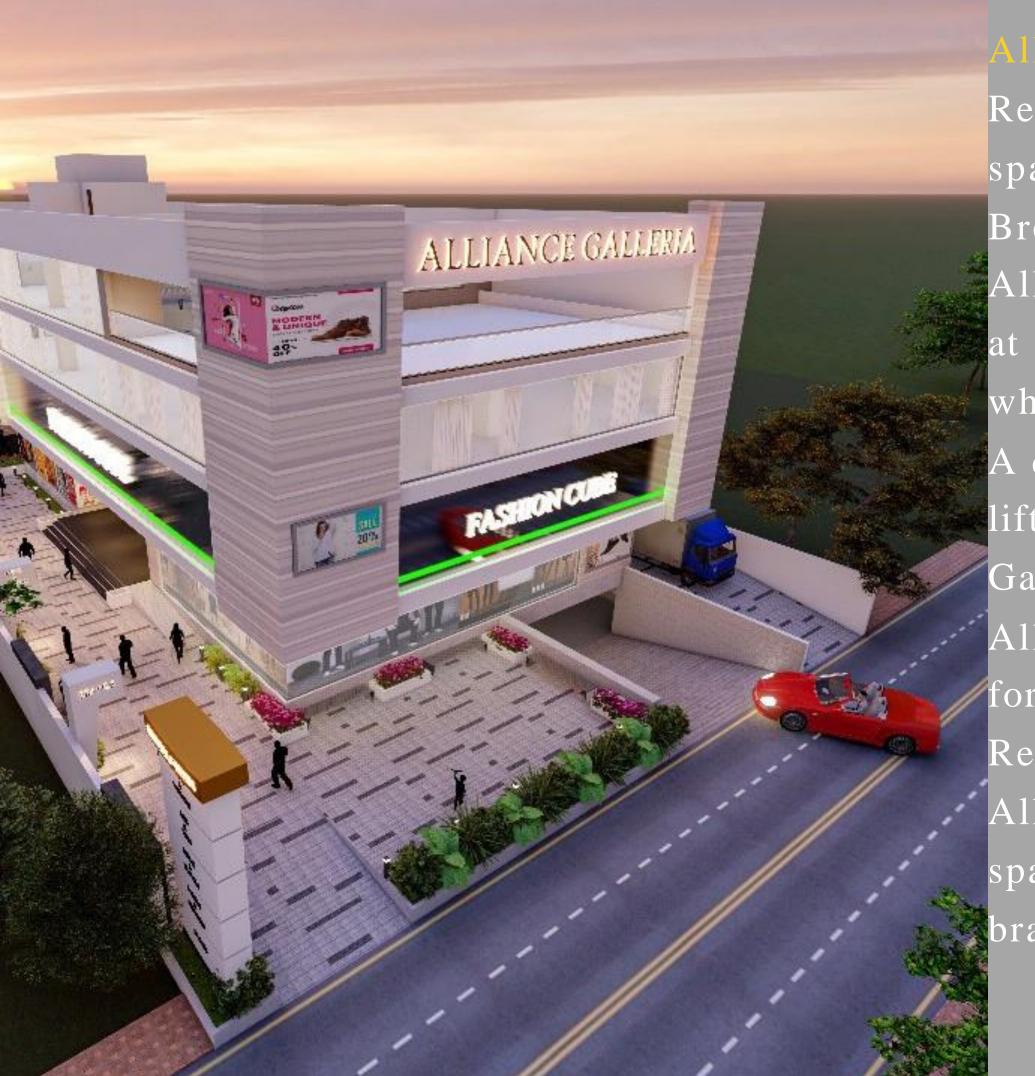

Alliance Galleria shall also cater to high end Restaurants, Fitness centers, A-Grade office spaces for Second Floor & A Restro bar / Brewery on the Third Floor.

Alliance Galleria shall have a dedicated parking at the basement catering for two wheelers & four wheelers parkings for its leased premises.

A dedicated service lift along with two passenger lifts shall be one of the key features of Alliance Galleria.

Alliance Galleria shall have a walk around spaces for all their customers to explore the Retail/Restaurants/Fitness Centers and Office Spaces.

Alliance Galleria shall also provide a dedicated space with in the Premises and facade for branding of the leased tenants.